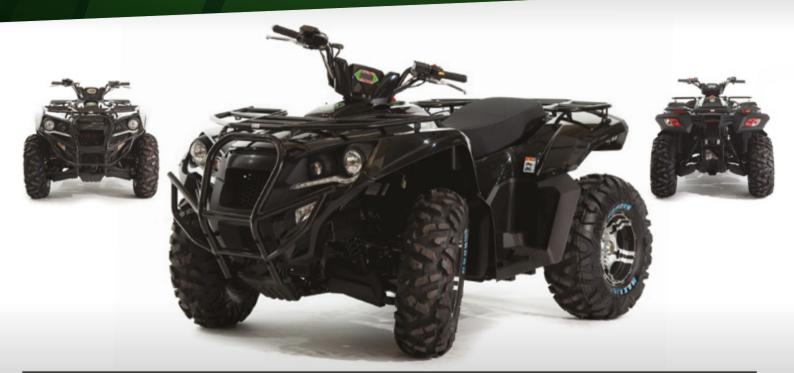

### ECO CHARGER E-ATV IS BUILT AS A WORKHORSE. RIGOROUS TESTING, CONTROLLED PRODUCTION AND QUALITY COMPONENTS MAKE IT A MACHINE YOU CAN RELY ON.

ELMATOR

Featuring amazing torque for towing, regenerative braking to preserve power, electric power steering and quiet operation. Start making savings now and into the future – improve your environmental credentials – take a look at the impressive Eco Charger E-ATV.

## HIGHLIGHTS

- UP TO 30MILES/48KM (DEPENDENT ON TERRAIN)
- REGENERATIVE BRAKING AS STANDARD
- ELECTRIC SWITCHABLE 2WD/ 4WD AND DIFF LOCK
- EASY GEAR PRESELECT ION

- ELECTRIC POWER STEERING AS STANDARD
- ALLOY WHEELS
- FRONT WINCH OPTION
- HAND GUARDS

• COLOUR OPTIONS - BLACK/WHITE/GREEN\* • BESPOKE COLOUR OPTIONS POSSIBLE\*

\*These options may incur extra cost