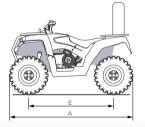

#### **DIMENSIONS & WEIGHT**

R

Weight - 496 kg

- A 2150mm B 1280mm
- C 1250mm
- D 890mm
- E 1320mm

/ecochargerquad

BRAKES

- Hydraulic Front: R/L Disc brake
- Rear: Disc brake