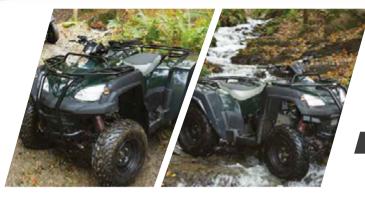

### **TECHNICAL SPECIFICATION**

# CHARGER® E-ATV

**100**% ELECTRIC **ZERO** EMISSIONS

THE DOMINATOR IS THE FIRST OF OUR 'WORK SPECIFIC' BIKES. THIS 72 VOLT, 2WD DRIVE BIKE OFFERS THE ABILITY TO CHANGE BETWEEN A HIGH AND LOW RANGE GEAR BOX GIVING THIS BIKE TOWING CAPABILITY.

The simple and effective forward/reverse switch system that all our bikes have ensures reversing trailers and manoeuvring our bikes is effortless. It's as easy as a flick of a switch!

#### LEADING THE CHARGE

### TECHNICAL SPECIFICATION



#### HIGHLIGHTS

- UP TO 30MILES/48KM (DEPENDENT ON TERRAIN)
- REGENERATIVE BRAKING
- ELECTRIC 2WD

• EASY GEAR - PRESELECT ION • TOW HITCH • COLOUR OPTIONS - WHITE/GREEN\* • BESPOKE COLOUR OPTIONS POSSIBLE\*

\*These options may incur extra cost

### TECHNICAL SPECIFICATION



#### MOTOR

- 15 kW max. Permanent magnet DC motor
- 4 Quadrant with micro-processor control
- Sealed AGM 72 volt, 100 Ah (7.2 kWh)
- Regenerative Braking

#### TRANSMISSION

• Automatic drive with high and low shift equipped with switchable forward and reverse

#### **DIMENSIONS & WEIGHT**



- A 1980mm
- B 1140mm
- C 1150mm
- D 832mm
- E 1280mm



(ecochargerquad

Weight - 405 kg

#### BRAKES

- Hydraulic Front: R/L Disc brake
- Rear: Disc brake

#### **SUSPENSION**

- Front: Dual A-arm with 5 way preload adjustable shocks
- Rear: Swinging arm preload adjustable shocks
- EcoCharger Ltd 70 Gazelle Road Weston Industrial Estate Weston-super-Mare BS24 9ES



#### 0844 5883048

- ecochargerquads.com
- hello@ecochargerquads.com

## Overby Export Consulting

Tlf. +45 20 59 51 16 tov@overbyex