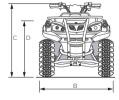

#### **DIMENSIONS & WEIGHT**

- A 1980mm
- B 1140mm
- C 1150mm
- D 832mm
- E 1280mm

(ecochargerquad

Weight - 405 kg