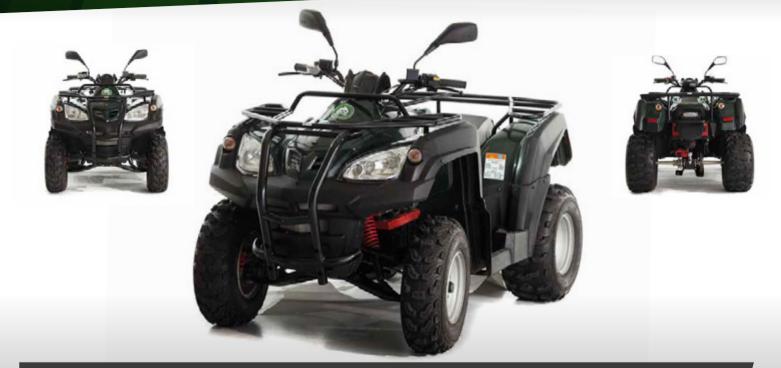

# CHARGER® E-ATV

**100**% ELECTRIC **ZERO** EMISSIONS

THE DOMINATOR IS THE FIRST OF OUR 'WORK SPECIFIC' BIKES. THIS 72 VOLT, 2WD DRIVE BIKE OFFERS THE ABILITY TO CHANGE BETWEEN A HIGH AND LOW RANGE GEAR BOX GIVING THIS BIKE TOWING CAPABILITY.

The simple and effective forward/reverse switch system that all our bikes have ensures reversing trailers and manoeuvring our bikes is effortless. It's as easy as a flick of a switch!