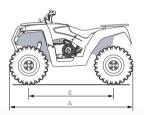

#### **DIMENSIONS & WEIGHT**

- A 1980mm
- B 1140mm
- C 1150mm
- D 832mm
- E 1280mm

(ecochargerquad

Weight - 405 kg